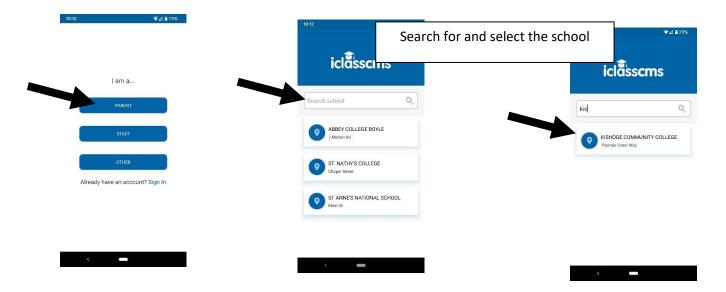

l keep parents up to date with news, events and important announcements. Please follow the below steps to get set up on the app.

On your mobile device download the iClassCMS app:

|                                                          | ICIASSCMS<br>Bottletop Media Education | Google Play |
|----------------------------------------------------------|----------------------------------------|-------------|
|                                                          | A You don't have any devices           | Install     |
| iClassC<br>Bottle Top I                                  | Media Ltd.                             |             |
| Designed for #<br>#53 in Educati<br>***** 31 + 0<br>Free | on                                     | App Store   |

Follow the following pictural steps:





## Enter YOUR (PARENTS) Details



Enter STUDENT Details and validate once more with 27519

| 0:13                         | €⊿ 🖬 73% | 10:13                                                                  | €⊿ 🖹 73% |  |
|------------------------------|----------|------------------------------------------------------------------------|----------|--|
| iclasscms<br>Add new student |          |                                                                        | classcms |  |
| Add photo                    |          | 27519                                                                  |          |  |
| First Name                   |          | VAI                                                                    | IDATE    |  |
| Last Name                    |          | To co