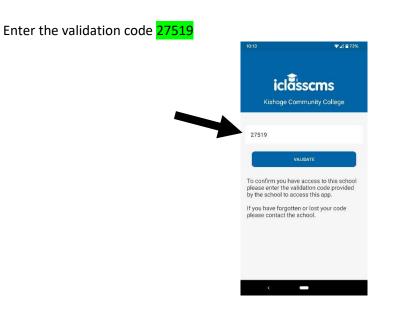

## Enter YOUR (PARENTS) Details

Enter STUDENT Details and validate once more with 27519

| 0:13                         | €⊿ 🖬 73% | 10:13                                                                  | €⊿ 🖹 73% |  |
|------------------------------|----------|------------------------------------------------------------------------|----------|--|
| iclasscms<br>Add new student |          |                                                                        | classcms |  |
| Add photo                    |          | 27519                                                                  |          |  |
| First Name                   |          | VAI                                                                    | IDATE    |  |
| Last Name                    |          | To confirm you have<br>please enter the valid<br>by the school to acce |          |  |
| Date of Birth                | Ë        | If you have forgotten or lost your code please contact the school.     |          |  |
| Kishoge Community College    | 1        |                                                                        |          |  |
| Year in School               | Ë        |                                                                        |          |  |
|                              |          |                                                                        |          |  |