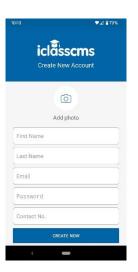

## Enter YOUR (PARENTS) Details

Enter STUDENT Details and validate once more with 27519

| 0:13                         | €⊿ 🖬 73% | 10:13                                                                  | €⊿ 🖹 73% |  |
|------------------------------|----------|------------------------------------------------------------------------|----------|--|
| iclasscms<br>Add new student |          |                                                                        | classcms |  |
| Add photo                    |          | 27519                                                                  |          |  |
| First Name                   |          | VAI                                                                    | IDATE    |  |
| Last Name                    |          | To confirm you have<br>please enter the valid<br>by the school to acce |          |  |
| Date of Birth                | Ë        | If you have forgotten or lost your code please contact the school.     |          |  |
| Kishoge Community College    | 1        |                                                                        |          |  |
| Year in School               | Ë        |                                                                        |          |  |
|                              |          |                                                                        |          |  |