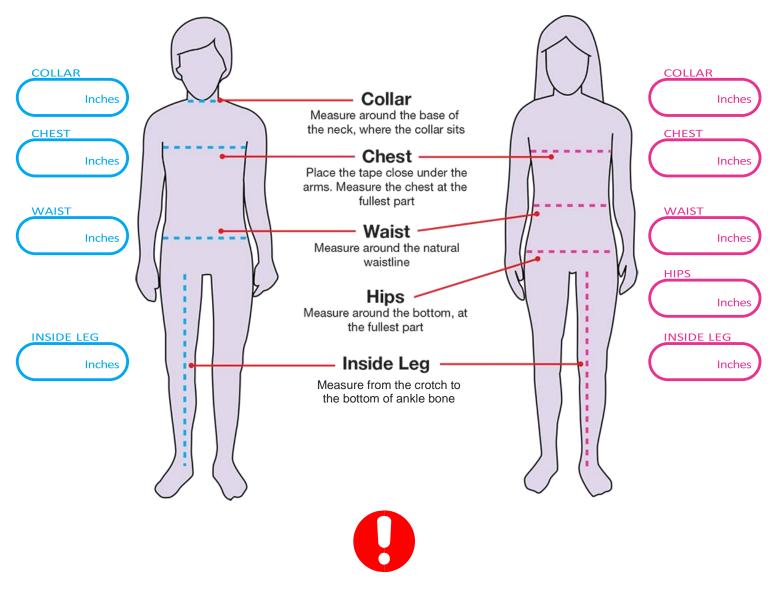

# Size Guidance Sheet

Please follow the sizing instructions and complete your child's measurements in the relevant boxes.

Use the completed Size Guidance Sheet as an aide memoire when ordering online

### \_PLEASE NOTE

There is a specific size chart associated with each individual product per school on our web site at

#### www.schoolwearhouse.ie

Please refer to these size charts to ensure you order the correct fit for your child.

### REMEMBER

DO NOT PULL THE MEASURING TAPE TIGHT AROUND THE BODY. MEASURE WITH THE TAPE RELAXED. LEAVE ROOM FOR GROWTH.